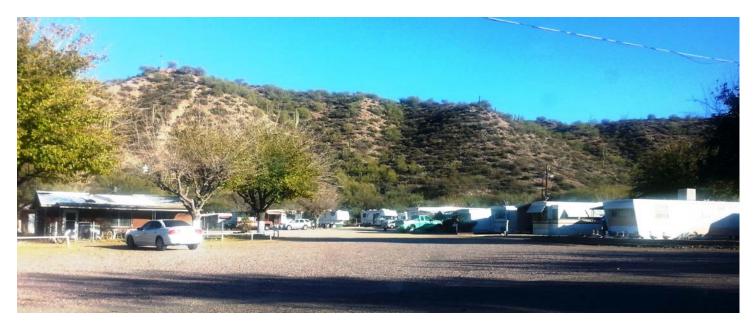

# Resort / Bar / Restaurant / Apartments / MHP / Water company

An Arizona landmark, the *Roosevelt Lake Resort* is located a short distance from the lake along State HWY 188, 25 miles northwest of Globe, Arizona. Home to tourists, fisherman and many year around residents the property enjoys multiple revenue streams and great upside potential. Current revenues are derived from space rentals in the MHP, water sales, food service/bar business, and seasonal lodging. This represents an excellent opportunity for an investor or operator to reposition the resort allowing for expanded hospitality, restaurant, bar and rental revenues. This is a very rare opportunity to acquire a unique and cash-flowing property adjacent to Arizona's 'fisherman's paradise'— scenic Roosevelt Lake.

- Existing restaurant / bar / motel
- 82 space MHP
- 45,929 sf of improvements
- 13.55 acres

- Liquor license
- Water company
- Seasonal motel / apartment rentals
- Large community room

Exclusively Offered By:

MH spaces 82 rentable mobile home spaces

**Construction** Block (hotel rental suites)

Wood/frame (restaurant, bar, kitchenettes)

**Roofs** Pitched composition

**Years** 1960, 1964, 1970, 1972, 1980

Utilities 110/220 amp service

## BUILDING / AREA INFORMATION

**Description.** Well known as a popular gathering place for bass fisherman and tourists, this established resort surrounds a beautiful pond and features a restaurant/bar and spacious community room with seating for hundreds. The adjacent hotel accommodates seasonal visitors with 17 block-constructed hotel rooms, and an additional 6 wood-frame constructed 'kitchenette' units. Also included in the offering is a water company which serves all 82 of the mobile home rental spaces (offered with this property), as well as the additional residents within the community. MHP space rentals and water sales alone generate over \$16,000 in monthly revenues.

# Roosevelt Lake Resort—property photos