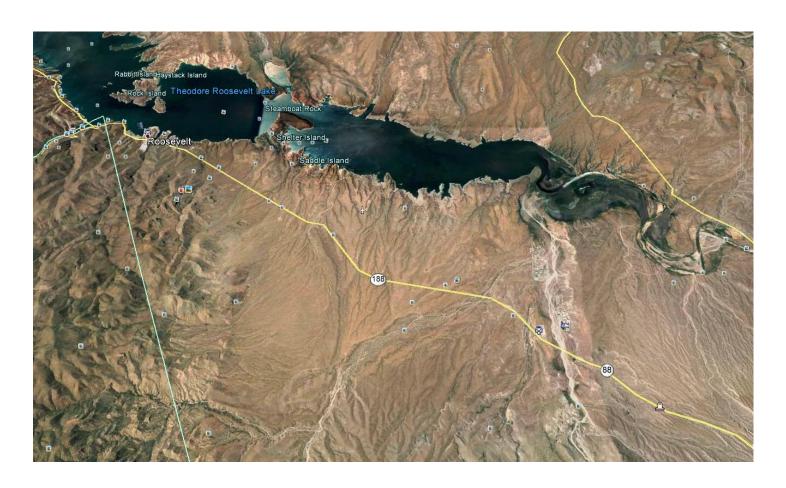

#### Roosevelt Lake.

Roosevelt Lake is located in central Arizona between Phoenix metro and Payson-the gateway to Rim Country in Gila County. Fishing is a common recreational activity at Roosevelt Lake, but also a popular tourism destination with houseboats, fishing boats and pontoon boats available at the Roosevelt Marina. *Roosevelt Lake Resort* is close to all lake services as it is 10 miles southeast of the Marina along Highway 188.

**Directions:** From Phoenix take US 60 east to Globe. At Globe, turn left on HWY 188 (to Roosevelt Lake) and go about 20 miles to mile marker 233, go 100 yards & turn right into Resort.

Scott Trevey CCIM