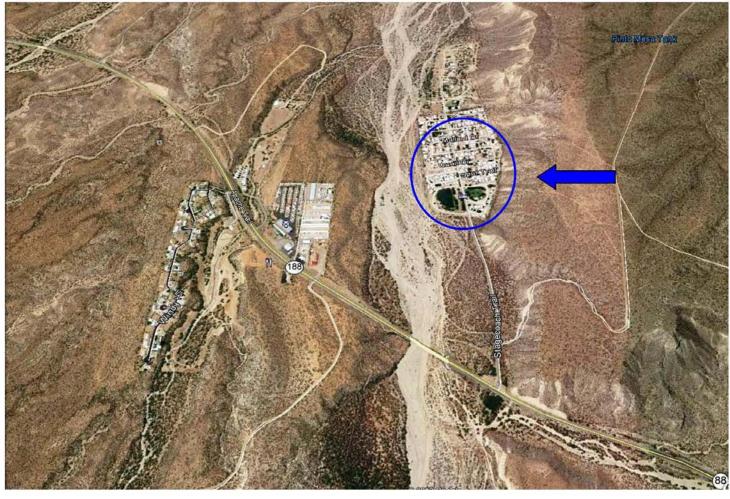

# Roosevelt Lake Resort

Offered at \$899,000 356 N Stagecoach Trail Roosevelt, AZ

#### 356 N Stagecoach Trail, Roosevelt, AZ 85541

**GPS** 33°36'17.36" N 110°59'55.88" W

Elevation 2,256 ft

Building Size 45,929 sf (per appraisal) multiple buildings

**Lot Size** 590,138 sf (13.55 AC)

**County** Gila

## BUILDING / AREA INFORMATION

**Description.** Well known as a popular gathering place for bass fisherman and tourists, this established resort surrounds a beautiful pond and features a restaurant/bar and spacious community room with seating for hundreds. The adjacent hotel accommodates seasonal visitors with 17 block-constructed hotel rooms, and an additional 6 wood-frame constructed 'kitchenette' units. Also included in the offering is a water company which serves all 82 of the mobile home rental spaces (offered with this property), as well as the additional residents within the community. MHP space rentals and water sales alone generate over \$16,000 in monthly revenues.