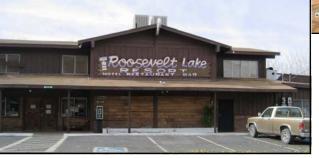

# Roosevelt Lake Resort

Offered at \$899,000 356 N Stagecoach Trail Roosevelt, AZ

# Resort / Bar / Restaurant / Apartments / MHP / Water company

An Arizona landmark, the *Roosevelt Lake Resort* is located a short distance from the lake along State HWY 188, 25 miles northwest of Globe, Arizona. Home to tourists, fisherman and many year around residents the property enjoys multiple revenue streams and great upside potential. Current revenues are derived from space rentals in the MHP, water sales, food service/bar business, and seasonal lodging. This represents an excellent opportunity for an investor or operator to reposition the resort allowing for expanded hospitality, restaurant, bar and rental revenues. This is a very rare opportunity to acquire a unique and cash-flowing property adjacent to Arizona's 'fisherman's paradise'— scenic Roosevelt Lake.

## BUILDING / AREA INFORMATION

**Description.** Well known as a popular gathering place for bass fisherman and tourists, this established resort surrounds a beautiful pond and features a restaurant/bar and spacious community room with seating for hundreds. The adjacent hotel accommodates seasonal visitors with 17 block-constructed hotel rooms, and an additional 6 wood-frame constructed 'kitchenette' units. Also included in the offering is a water company which serves all 82 of the mobile home rental spaces (offered with this property), as well as the additional residents within the community. MHP space rentals and water sales alone generate over \$16,000 in monthly revenues.