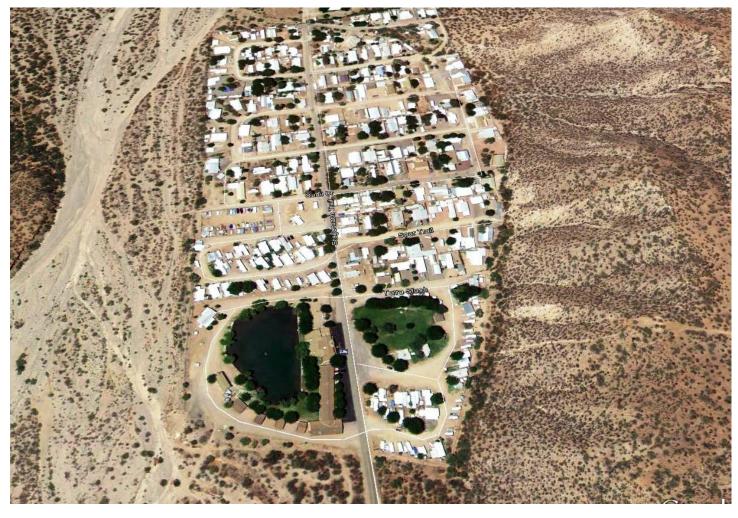

- Existing restaurant / bar / motel
- 82 space MHP
- 45,929 sf of improvements
- 13.55 acres

- Liquor license
- Water company
- Seasonal motel / apartment rentals
- Large community room

Exclusively Offered By:

MH spaces 82 rentable mobile home spaces

**Construction** Block (hotel rental suites)

Wood/frame (restaurant, bar, kitchenettes)

**Roofs** Pitched composition

**Years** 1960, 1964, 1970, 1972, 1980

Utilities 110/220 amp service

## BUILDING / AREA INFORMATION

**Description.** Well known as a popular gathering place for bass fisherman and tourists, this established resort surrounds a beautiful pond and features a restaurant/bar and spacious community room with seating for hundreds. The adjacent hotel accommodates seasonal visitors with 17 block-constructed hotel rooms, and an additional 6 wood-frame constructed 'kitchenette' units. Also included in the offering is a water company which serves all 82 of the mobile home rental spaces (offered with this property), as well as the additional residents within the community. MHP space rentals and water sales alone generate over \$16,000 in monthly revenues.