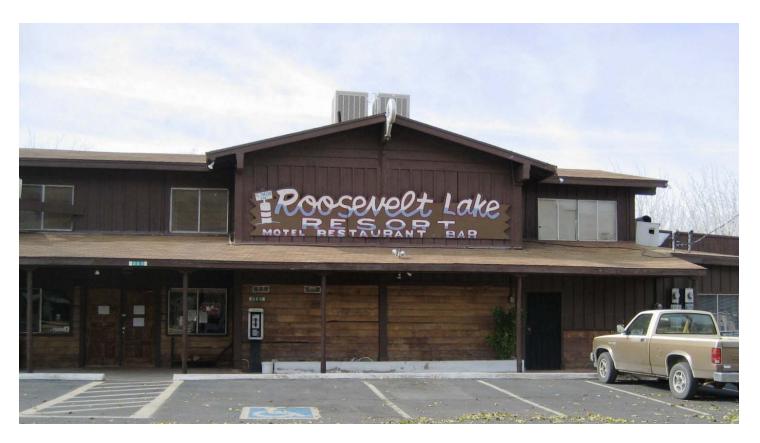

# Roosevelt Lake Resort

Offered at \$899,000 356 N Stagecoach Trail Roosevelt, AZ

# Resort / Bar / Restaurant / Apartments / MHP / Water company

An Arizona landmark, the *Roosevelt Lake Resort* is located a short distance from the lake along State HWY 188, 25 miles northwest of Globe, Arizona. Home to tourists, fisherman and many year around residents the property enjoys multiple revenue streams and great upside potential. Current revenues are derived from space rentals in the MHP, water sales, food service/bar business, and seasonal lodging. This represents an excellent opportunity for an investor or operator to reposition the resort allowing for expanded hospitality, restaurant, bar and rental revenues. This is a very rare opportunity to acquire a unique and cash-flowing property adjacent to Arizona's 'fisherman's paradise'— scenic Roosevelt Lake.

## BUILDING / AREA INFORMATION

**Description.** Well known as a popular gathering place for bass fisherman and tourists, this established resort surrounds a beautiful pond and features a restaurant/bar and spacious community room with seating for hundreds. The adjacent hotel accommodates seasonal visitors with 17 block-constructed hotel rooms, and an additional 6 wood-frame constructed 'kitchenette' units. Also included in the offering is a water company which serves all 82 of the mobile home rental spaces (offered with this property), as well as the additional residents within the community. MHP space rentals and water sales alone generate over \$16,000 in monthly revenues.