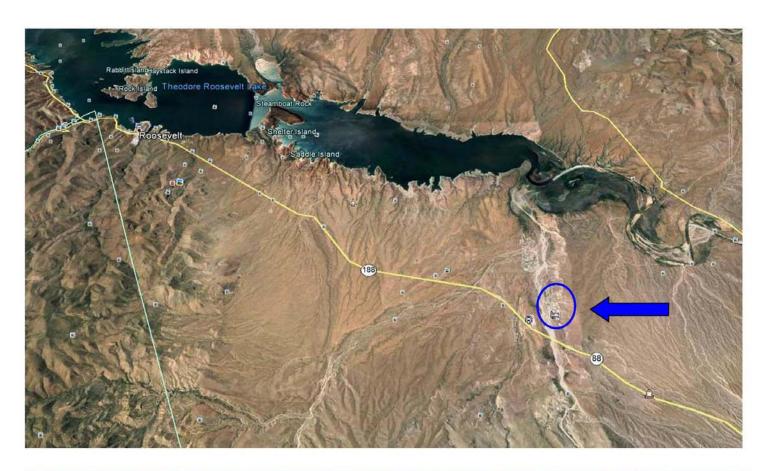

#### Roosevelt Lake.

Roosevelt Lake is located in central Arizona between Phoenix metro and Payson-the gateway to Rim Country in Gila County. Fishing is a common recreational activity at Roosevelt Lake, but also a popular tourism destination with houseboats, fishing boats and pontoon boats available at the Roosevelt Marina. *Roosevelt Lake Resort* is close to all lake services as it is 10 miles southeast of the Marina along Highway 188.

**Directions:** From Phoenix take US 60 east to Globe. At Globe, turn left on HWY 188 (to Roosevelt Lake) and go about 20 miles to mile marker 233, go 100 yards & turn right into Resort.

Scott Trevey CCIM