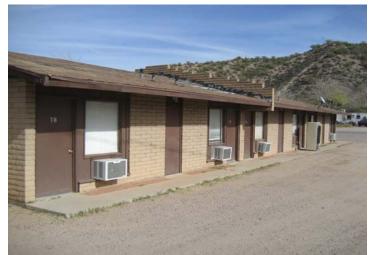

MH spaces 82 rentable mobile home spaces

**Construction** Block (hotel rental suites)

Wood/frame (restaurant, bar, kitchenettes)

**Roofs** Pitched composition

**Years** 1960, 1964, 1970, 1972, 1980

Utilities 110/220 amp service

## BUILDING / AREA INFORMATION

**Description.** Well known as a popular gathering place for bass fisherman and tourists, this established resort surrounds a beautiful pond and features a restaurant/bar and spacious community room with seating for hundreds. The adjacent hotel accommodates seasonal visitors with 17 block-constructed hotel rooms, and an additional 6 wood-frame constructed 'kitchenette' units. Also included in the offering is a water company which serves all 82 of the mobile home rental spaces (offered with this property), as well as the additional residents within the community. MHP space rentals and water sales alone generate over \$16,000 in monthly revenues.

# Roosevelt Lake Resort—property photos