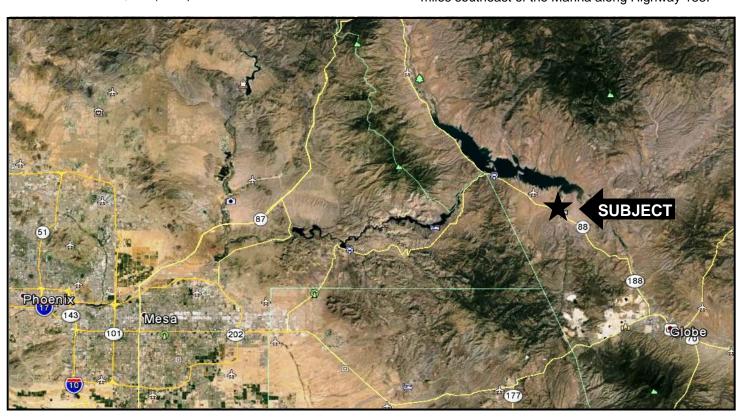

#### Roosevelt Lake.

Roosevelt Lake is located in central Arizona between Phoenix metro and Payson-the gateway to Rim Country in Gila County. Fishing is a common recreational activity at Roosevelt Lake, but also a popular tourism destination with houseboats, fishing boats and pontoon boats available at the Roosevelt Marina. *Roosevelt Lake Resort* is close to all lake services as it is 10 miles southeast of the Marina along Highway 188.

**Directions:** From Phoenix take US 60 east to Globe. At Globe, turn left on HWY 188 (to Roosevelt Lake) and go about 20 miles to mile marker 233, go 100 yards & turn right into Resort.

Scott Trevey CCIM