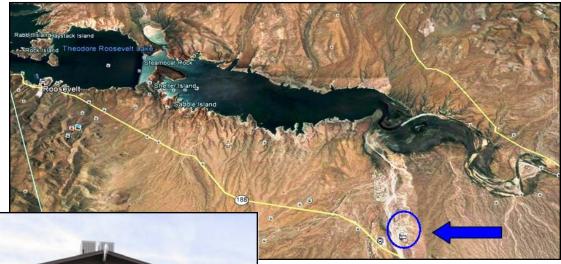

#### Roosevelt Lake.

Roosevelt Lake is located in central Arizona between Phoenix metro and Payson-the gateway to Rim Country in Gila County. Fishing is a common recreational activity at Roosevelt Lake, but also a popular tourism destination with houseboats, fishing boats and pontoon boats available at the Roosevelt Marina. *Roosevelt Lake Resort* is close to all lake services as it is 10 miles southeast of the Marina along Highway 188.

**Directions:** From Phoenix take US 60 east to Globe. At Globe, turn left on HWY 188 (to Roosevelt Lake) and go about 20 miles to mile marker 233, go 100 yards & turn right into Resort.

Scott Trevey CCIM