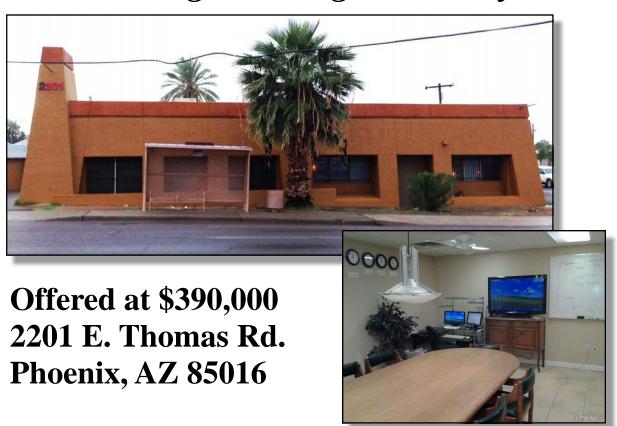

## Freestanding Building Near Hwy 51

Zoned C-2 for Office/Retail - Renovated in 2010—Bus Stop in Front of Building

Former Real Estate Office with large conference room, multiple offices and workstations for growing company with large staff. Potential for development of executive suites. 4,008 SF Building, 15,564 SF Lot (per Maricopa County Assessor Records). 16 parking spaces surrounding the building with additional parking available nearby. Great Visibility on Thomas Rd. just West of 24th Street. Close to Freeways, ½ Mile from Hwy 51 and only 2 Miles from I-10. Across street from one of the largest new QuikTrips in Phoenix.

- 4,008 SF Building & 15,564 SF Lot
- GREAT Visibility on Thomas Rd.
- Corner Lot with Bus Stop
- Easy Access to Hwy 51, & I-10
- Substantially Renovated 2010
- Wired for Multiple Phones & IT
- Potential for Executive Suites
- Enclosed Secure Courtyard

## 2201 E. Thomas Rd, Phoenix AZ 85016

Arvle Knight, CCIM 602-885-8000 ARVLE@KLCommGroup.com

2821 E. Camelback Rd. Suite 600 Phoenix AZ 85016 Tel: 602.445.4141 Fax: 602 .445.4188