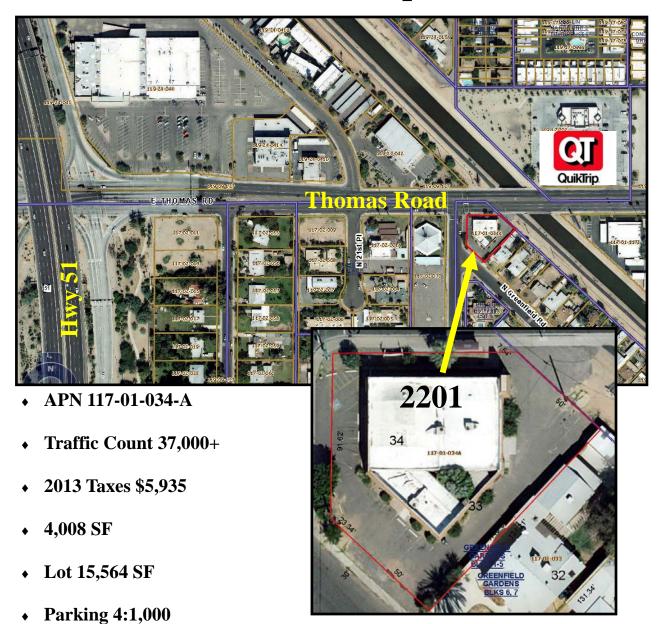

## Location Map

2201 E. Thomas Rd, Phoenix AZ 85016

Arvle Knight, CCIM 602-885-8000 ARVLE@KLCommGroup.com

## Freestanding Building Near Hwy 51

Zoned C-2 for Office/Retail - Renovated in 2010—Bus Stop in Front of Building

Former Real Estate Office with large conference room, multiple offices and workstations for growing company with large staff. Potential for development of executive suites. 4,008 SF Building, 15,564 SF Lot (per Maricopa County Assessor Records). 16 parking spaces surrounding the building with additional parking available nearby. Great Visibility on Thomas Rd. just West of 24th Street. Close to Freeways, ½ Mile from Hwy 51 and only 2 Miles from I-10. Across street from one of the largest new QuikTrips in Phoenix.