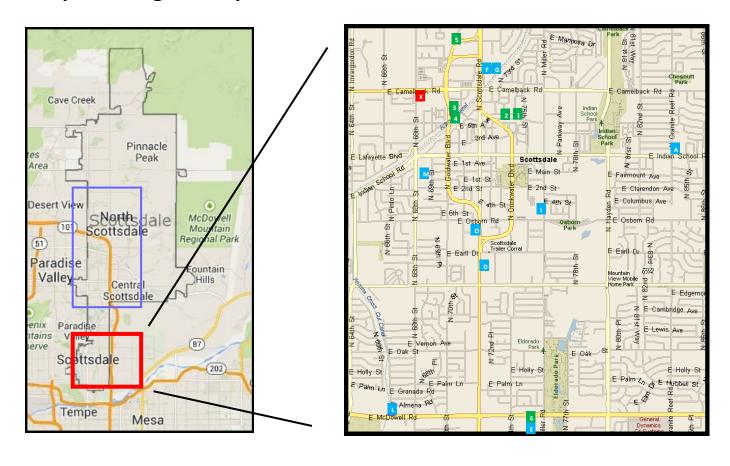

## Map showing New Apartment Construction in SOUTH Scottsdale, AZ

## **SOUTH Scottsdale - New Apartment Construction (Q1 2014)**

|     |                            |       |   | Address                          | Developer                 | VACTENI ONG                                |
|-----|----------------------------|-------|---|----------------------------------|---------------------------|--------------------------------------------|
| 1 B | Broadstone Industries East | 183   | 1 | 7426 E Stetson Drive             | Alliance Residential Co.  | COMMERCIAL GROUP                           |
| 2 B | Broadstone Industries West | 133   | 1 | 7350 E Stetson Drive             | Alliance Residential Co.  | 2821 E Camelback Road, Ste 600             |
| 3 B | Broadstone Waterfront      | 259   | 1 | 7025 E Via Soleri Drive          | Alliance Residential Co.  | Phoenix, AZ 85016                          |
| 5 P | Portales Place             | 369   | 1 | 4848 N Goldwater Blvd            | JLB Partners              | 602 677 0655                               |
| 6 S | San Travesia I             | 440   | 1 | 7501 E McDowell Road             | Mark-Taylor Residential   | Jim@KLCommercialGroup.com                  |
|     |                            |       |   |                                  |                           | www.KLCommercialGroup.com                  |
| A A | Alta Scottsdale            | 218   | 2 | 4141 N Granite Reef Road         | Wood Partners             |                                            |
|     |                            |       |   |                                  |                           |                                            |
| D C | Clayton, The               | 254   | 5 | 3009 N Scottsdale Road           | Urban Home Developmen     | t                                          |
| E S | San Travesia II            | 132   | 5 | 7501 E McDowell Road             | Mark-Taylor Residential   |                                            |
|     |                            |       |   |                                  |                           |                                            |
| G B | Blue Sky I                 | 496   | 6 | 4605 N Scottsdale Road           | Gray Development          |                                            |
| H B | Blue Sky II                | 248   | 6 | 4605 N Scottsdale Road           | Gray Development          |                                            |
| I B | Bristol Stadium Lofts      | 195   | 6 | 3510 N Miller Road               | Continental Group         |                                            |
| L L | Las Aguas                  | 154   | 6 | 6640 E McDowell Road             | Chason Development        |                                            |
| МТ  | The Standard               | 134   | 6 | 6825 E Main St                   | Trinsic Residential Group |                                            |
|     |                            | 1,384 |   | Under Construction as of Q1 2014 | Status Code Explanation   |                                            |
|     |                            | 1,831 |   | Status 2- 7                      | 1                         | Under Construction                         |
|     | _                          | 3,215 |   | Total Under Construction and     | 2                         | Construction Scheduled                     |
|     |                            | -,    |   | in various planning stages       | 3 & 4                     | Plan Approval Process                      |
| Х   | Optima Sonoran Village     | 781   |   |                                  | 5                         | Development/Design Review Approval Pending |
|     | Condos renting as Apts     |       |   |                                  | 6 & 7                     | Zoning Approval Process                    |